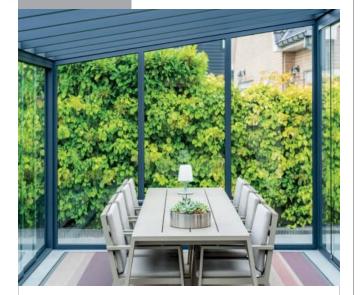

## Turn your veranda into a Glassroom; enjoy your garden and terrace longer, with sliding glass doors

Just imagine. A rainy and windy day. You look outside from your living room. And you miss the outdoors. It is a shame that in such a case your living room beckons more than your covered terrace. With our sliding glass walls, we ensure that you can relax under your canopy whatever the weather. Or rather: in your luxurious and attractive garden room.

#### Ultimate outdoor feeling

The glass panels are available in different heights and widths. They can run in two to six tracks and have no frame. Thus offering an unobstructed view of your garden. In addition, a glass sliding wall also protects against wind and weather elements. This way you can enjoy the ultimate outdoor feeling, even in bad weather. And when the weather permits, simply open the panels.