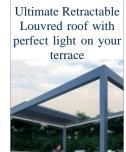

## The Pinela Deluxe Louvered Roof; The convertible effect in your garden Would you like to have an open space above your terrace in no

time? With the push of a button, you can open the roof panels of the Pinela Deluxe and create a convertible effect in your garden.

#### Unique experience

A unique experience is guaranteed with the stylish Pinela Deluxe from Glass Garden Rooms. The panels of this veranda can easily be moved to one side with the push of a button. This gives you a completely open space above your terrace in no time. Allowing you to experience the ultimate outdoor feeling regardless of the weather.

In the open position, the pergola offers maximum light. At the same time, in a closed position the Pinela Deluxe protects against various weather conditions and offers you a shady spot on sunny days. Rain or shine, you will experience the ultimate outdoor living