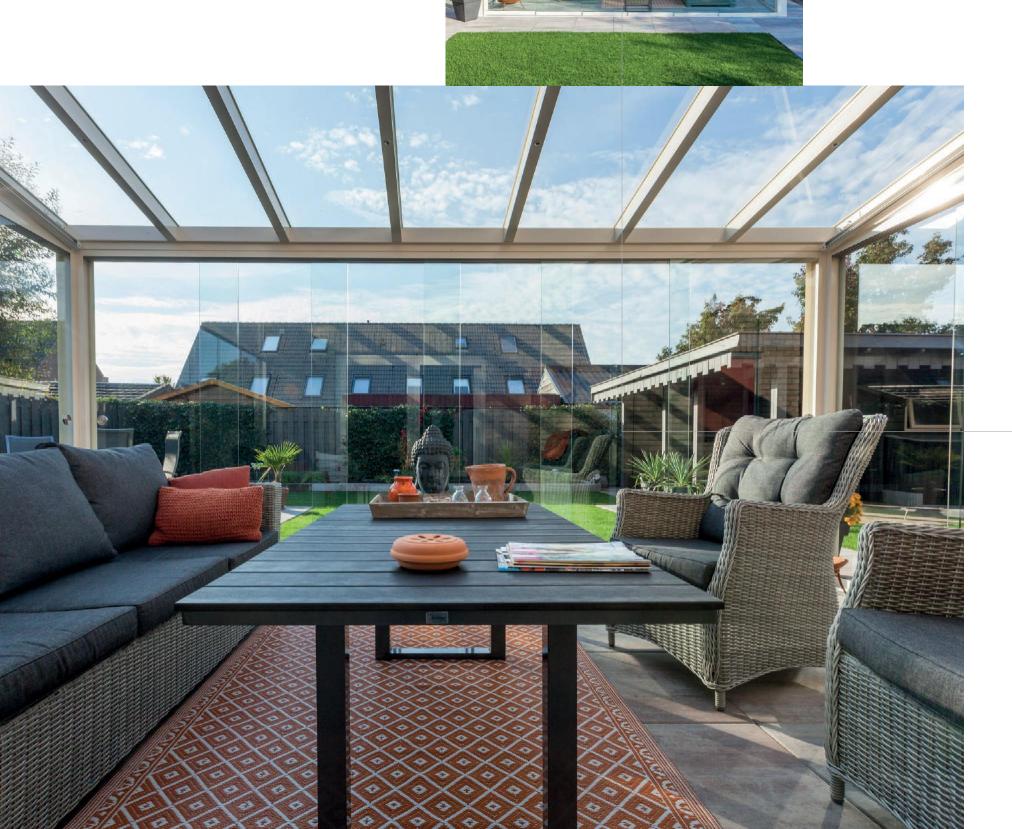

## Turn your veranda into a Glassroom; enjoy your garden and terrace longer, with sliding glass doors

Just imagine. A rainy and windy day. You look outside from your living room. And you miss the outdoors. It is a shame that in such a case your living room beckons more than your covered terrace. With our sliding glass walls, we ensure that you can relax under your canopy whatever the weather. Or rather: in your luxurious and attractive garden room.

#### Ultimate outdoor feeling

The glass panels are available in different heights and widths. They can run in two to six tracks and have no frame. Thus offering an unobstructed view of your garden. In addition, a glass sliding wall also protects against wind and weather elements. This way you can enjoy the ultimate outdoor feeling, even in bad weather. And when the weather permits, simply open the panels.

#### Always a solution!

Did you know that Glass Garden Rooms's sliding glass doors are not only suitable for Glass Garden Rooms's aluminium verandas. They can be installed under existing structures, in timber buildings and in amultitude of other ways.