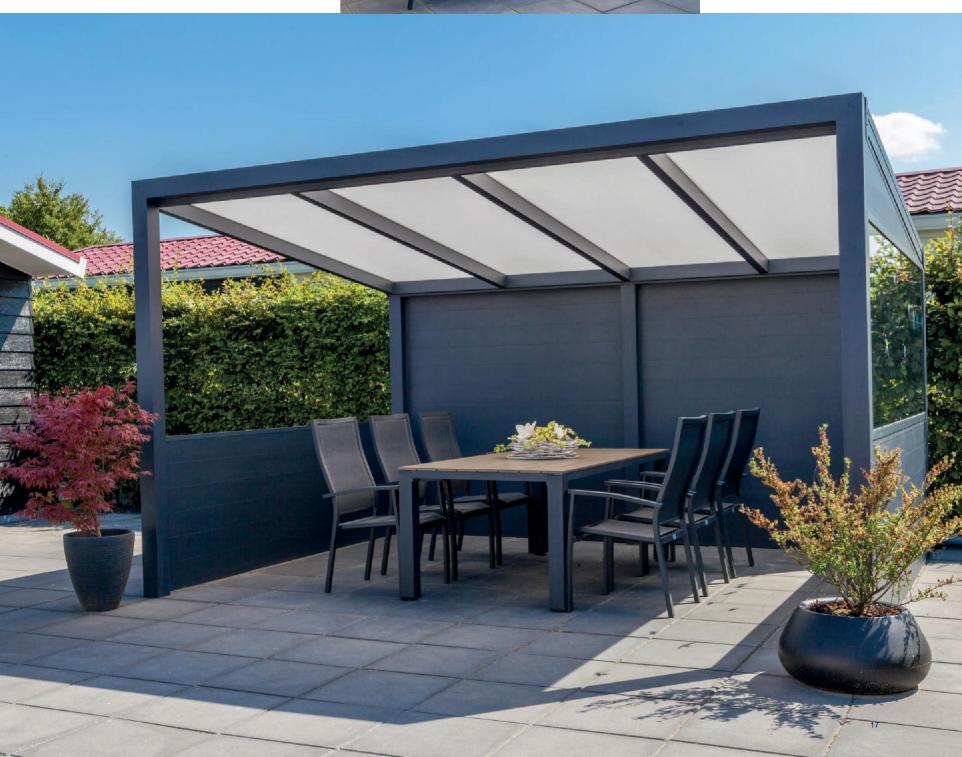

## The Bosco Veranda; Our best-seller, choose your own look!

A veranda finished to perfection. Fully customizable to your wishes and suitable for your home. Meet the Bosco from Glass Garden Rooms.

#### Perfection

The Bosco veranda is finished to perfection. This veranda offers a wide variety of choices. For example, you choose a round or classic ornamental gutter and half round or squared posts. You can therefore customize the Bosco completely to your style, taste and preferences. You ensure a perfect match with your home and garden.

#### Characteristics

Thanks to our modular system, the possibilities with the Bosco are endless and suitable for every situation and every style. This patio cover is available in the colour versions; RAL9016, RAL9001, RAL7024. For the polycarbonate roofing you can choose from clear, ultra clear, opal and solar control.