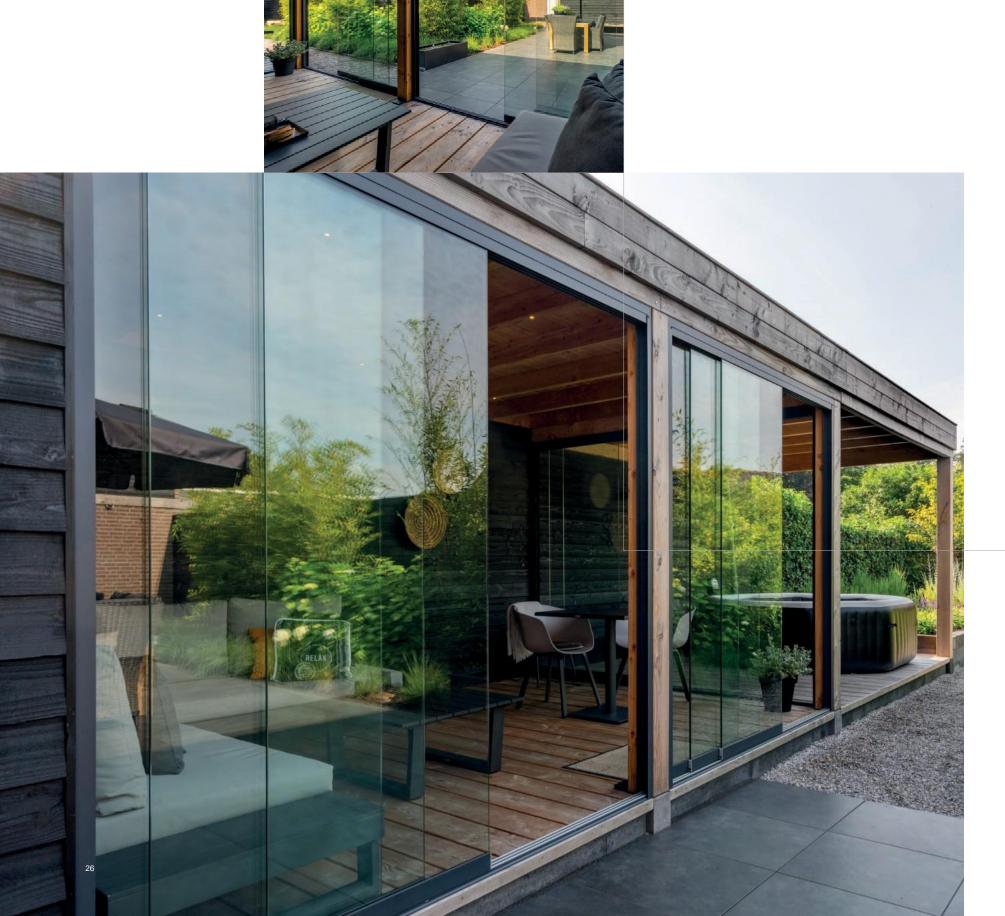

## Turn your veranda into a Glassroom; enjoy your garden and terrace longer, with sliding glass doors

Just imagine. A rainy and windy day. You look outside from your living room. And you miss the outdoors. It is a shame that in such a case your living room beckons more than your covered terrace. With our sliding glass walls, we ensure that you can relax under your canopy whatever the weather. Or rather: in your luxurious and attractive garden room.

#### Ultimate outdoor feeling

The glass panels are available in different heights and widths. They can run in two to six tracks and have no frame. Thus offering an unobstructed view of your garden. In addition, a glass sliding wall also protects against wind and weather elements. This way you can enjoy the ultimate outdoor feeling, even in bad weather. And when the weather permits, simply open the panels.

#### Always a solution!

Did you know that Glass Garden Rooms's sliding glass doors are not only suitable for Glass Garden Rooms's aluminium verandas. They can be installed under existing structures, in timber buildings and in amultitude of other ways.