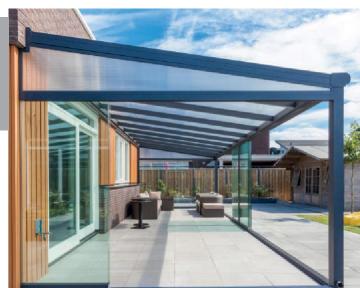

## Turn your veranda into a Glassroom; enjoy your garden and terrace longer, with sliding glass doors

Just imagine. A rainy and windy day. You look outside from your living room. And you miss the outdoors. It is a shame that in such a case your living room beckons more than your covered terrace. With our sliding glass walls, we ensure that you can relax under your canopy whatever the weather. Or rather: in your luxurious and attractive garden room.

#### Ultimate outdoor feeling

The glass panels are available in different heights and widths. They can run in two to six tracks and have no frame. Thus offering an unobstructed view of your garden. In addition, a glass sliding wall also protects against wind and weather elements. This way you can enjoy the ultimate outdoor feeling, even in bad weather. And when the weather permits, simply open the panels.