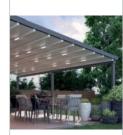

## The Verdeca Folding roof; Ultimate flexibility with a sleek design

With a Glass Garden Rooms folding roof, your terrace comes alive. Whatever the weather, you can open or close the roof with a simple press of the remote control. This means that you decide how much suncomes in and that you can still sit outside even in bad weather.

#### Extra living pleasure

Enjoy extra living pleasure in the garden through ultimate flexibility. Who would not want that? The Verdeca roof canvas is made of a sun-resistant and water-resistant fabric. Are you sitting under this veranda and want to enjoy the sun? Then, with one push on the button, raise the canvas (partially) so you can immediately enjoy maximum light and the beautiful weather. If you prefer to sit in the shade or seek protection against wind, rain or UV radiation, you can close the screen with the same ease.

By adding glass sliding walls you can choose to extend your Verdeca veranda to a complete garden room. With the flexible Verdeca veranda, you can therefore enjoy optimum comfort at your terrace.

Sustainable No discoloration Weathern