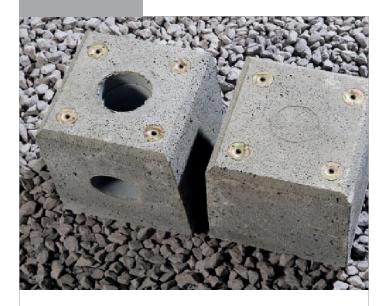

## Concrete footings

Supporting foundation.

A Glass Garden Rooms veranda can be installed on any existing surface. For extra firmness or when a solid foundation is not available, you can also choose concrete footings; These concrete footings can easily be installed under the Posts,out of sight, and can be supplied with and without rainwater drain. No surface is the same,so seek advice of one of our Glass Garden Rooms dealers about the best foundation in your garden situation.