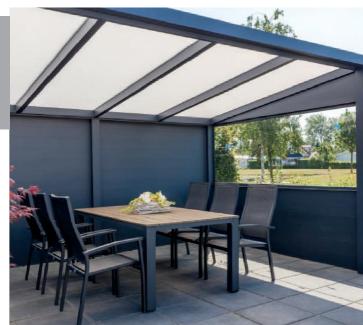

## The Bosco Veranda; Our best-seller, choose your own look!

A veranda finished to perfection. Fully customizable to your wishes and suitable for your home. Meet the Bosco from Glass Garden Rooms.

#### Perfection

The Bosco veranda is finished to perfection. This veranda offers a wide variety of choices. For example, you choose a round or classic ornamental gutter and half round or squared posts. You can therefore customize the Bosco completely to your style, taste and preferences. You ensure a perfect match with your home and garden.

#### Characteristics

Thanks to our modular system, the possibilities with the Bosco are endless and suitable for every situation and every style. This patio cover is available in the colour versions; RAL9016, RAL9001, RAL7024. For the polycarbonate roofing you can choose from clear, ultra clear, opal and solar control.