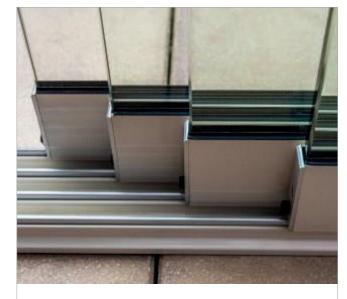

#### Ultimate outdoor feeling

The glass panels are available in different heights and widths. They can run in two to six tracks and have no frame. Thus offering an unobstructed view of your garden. In addition, a glass sliding wall also protects against wind and weather elements. This way you can enjoy the ultimate outdoor feeling, even in bad weather. And when the weather permits, simply open the panels.

DETAILS

Colours (profiles): RAL9016 / RAL9001 / RAL7024 / RAL9005 / Brute

Panel width\* (mm) 640 / 820 / 980 / 1040

Glass thickness (mm) 10

Number of tracks 2 / 3 / 4 / 5 / 6-track rails

Installation height\* (mm) 2000 / 2100 / 2150 / 2200 / 2250 / 2300 / 2400 / 2500