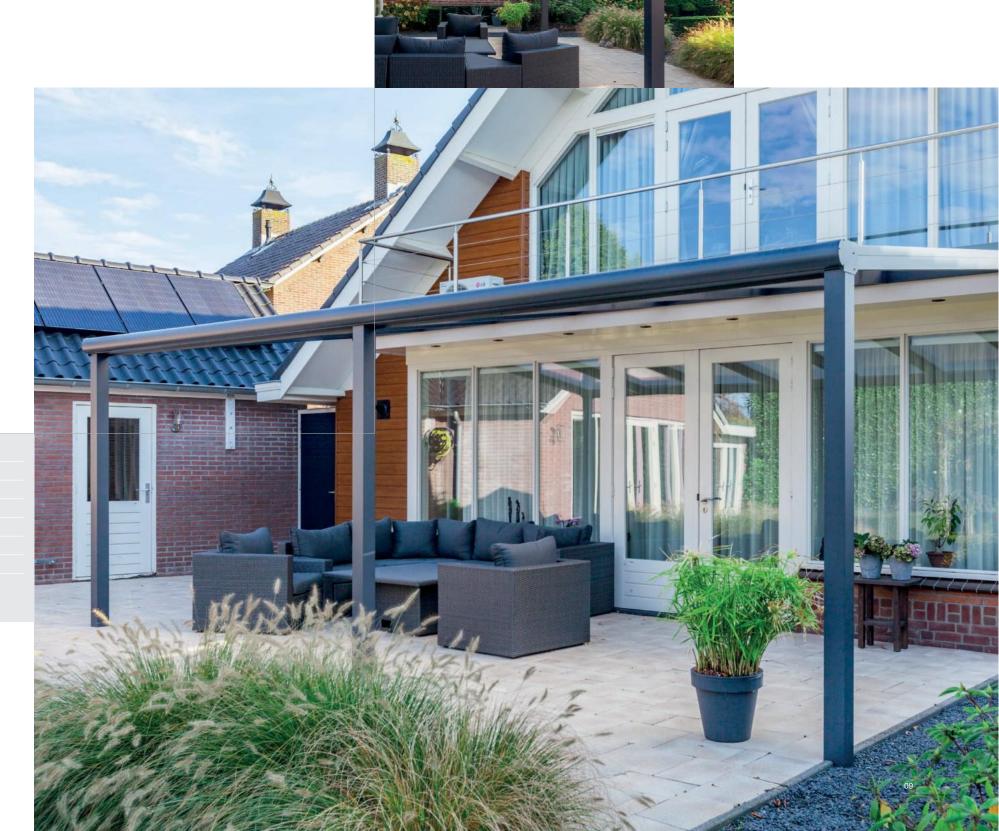

# If you choose an aluminium veranda from Glass Garden Rooms, you choose value and quality

With an aluminium veranda or glassroom, you'll add a stylish extension to your home. In addition, aluminium is very solid, weather proof and requires hardly any maintenance. We use carefully selected and high quality aluminium, in which you can choose from the following colours: white, cream white and grey. There are also many extra options and accessories possible, depending on your taste and preferences.

## The best at home

Enjoying the outdoors throughout the year with indoorstyle comfort with our luxurious aluminium verandas and glass- rooms. With an aluminium veranda, you'll add a stylish extension to your home. In addition, aluminium is very solid, weather proof and requires little maintenance.

Why a Glass Garden Rooms aluminium veranda;

- Glass Garden Rooms has a wide range of aluminium verandas.
- The flexible design of the Glass Garden Rooms range allows youto construct your veranda to suit your liking.
- Glass Garden Rooms verandas are made of high quality, low-maintenance and carefully selected materials.
- Maximize your outdoor space with a Glass Garden Rooms verandaallowing you to experience the best at home.
- All Glass Garden Rooms verandas come with a standard 5 yearguarantee.