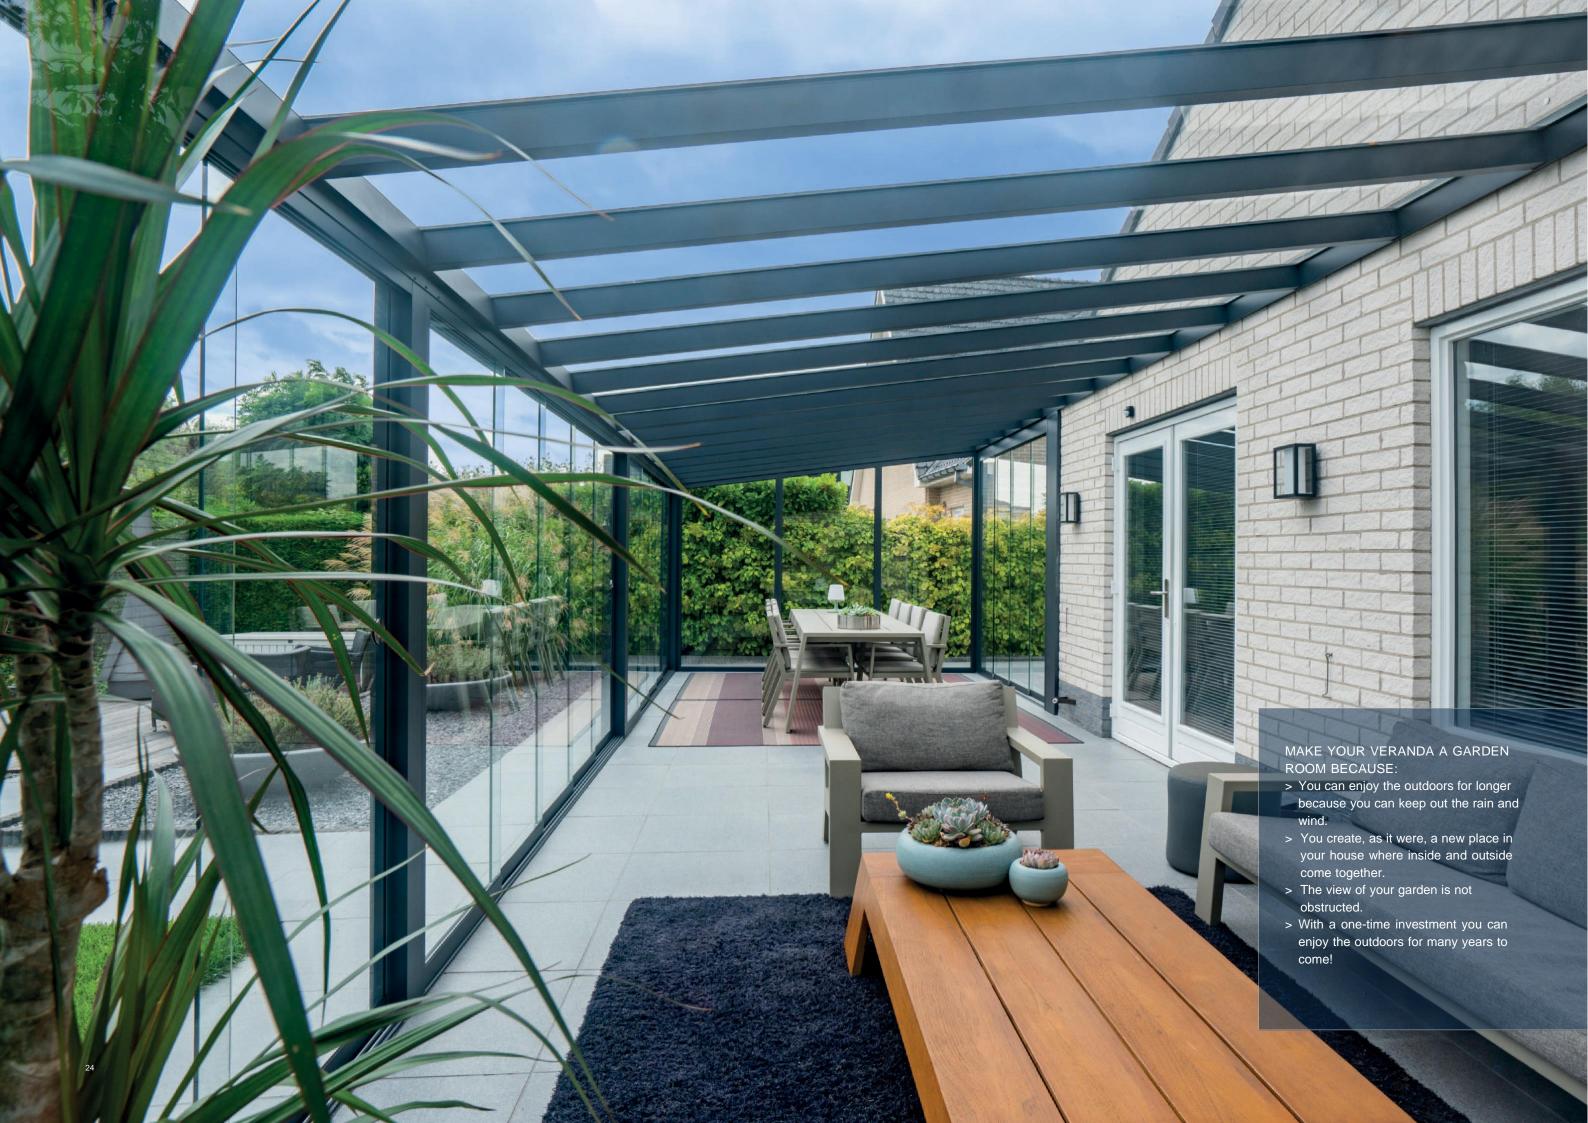

## Turn your veranda into a Glassroom; enjoy your garden and terrace longer, with sliding glass doors

Just imagine. A rainy and windy day. You look outside from your living room. And you miss the outdoors. It is a shame that in such a case your living room beckons more than your covered terrace. With our sliding glass walls, we ensure that you can relax under your canopy whatever the weather. Or rather: in your luxurious and attractive garden room.

#### Ultimate outdoor feeling

The glass panels are available in different heights and widths. They can run in two to six tracks and have no frame. Thus offering an unobstructed view of your garden. In addition, a glass sliding wall also protects against wind and weather elements. This way you can enjoy the ultimate outdoor feeling, even in bad weather. And when the weather permits, simply open the panels.

#### Always a solution!

Did you know that Glass Garden Rooms's sliding glass doors are not only suitable for Glass Garden Rooms's aluminium verandas. They can be installed under existing structures, in timber buildings and in amultitude of other ways.