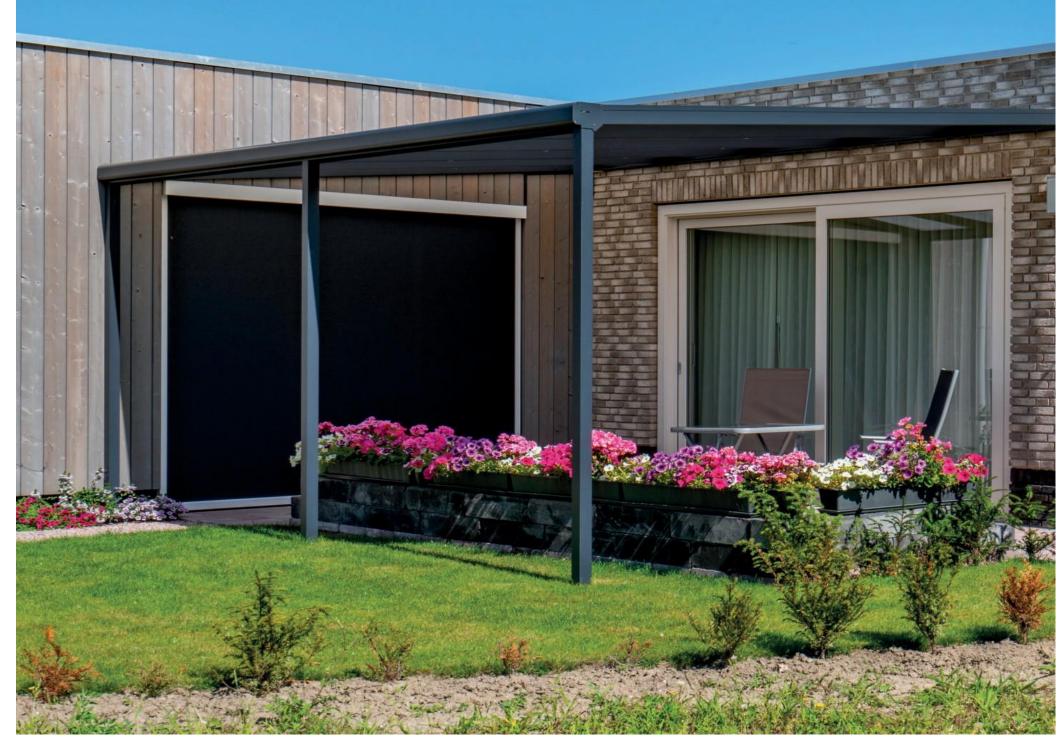

# If you choose an aluminium veranda from Glass Garden Rooms, you choose value and quality

With an aluminium veranda or glassroom, you'll add a stylish extension to your home. In addition, aluminium is very solid, weather proof and requires hardly any maintenance. We use carefully selected and high quality aluminium, in which you can choose from the following colours: white, cream white and grey. There are also many extra options and accessories possible, depending on your taste and preferences.

## The best at home

Enjoying the outdoors throughout the year with indoorstyle comfort with our luxurious aluminium verandas and glass- rooms. With an aluminium veranda, you'll add a stylish extension to your home. In addition, aluminium is very solid, weather proof and requires little maintenance.

Why a Glass Garden Rooms aluminium veranda;

- Glass Garden Rooms has a wide range of aluminium verandas.
- The flexible design of the Glass Garden Rooms range allows youto construct your veranda to suit your liking.
- Glass Garden Rooms verandas are made of high quality, low-maintenance and carefully selected materials.
- Maximize your outdoor space with a Glass Garden Rooms verandaallowing you to experience the best at home.
- All Glass Garden Rooms verandas come with a standard 5 yearguarantee.