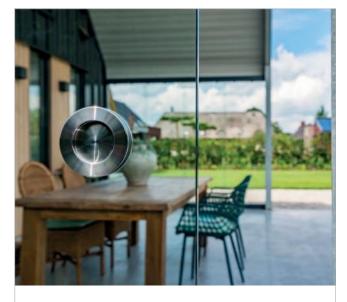

## Turn your veranda into a Glassroom; enjoy your garden and terrace longer, with sliding glass doors

Just imagine. A rainy and windy day. You look outside from your living room. And you miss the outdoors. It is a shame that in such a case your living room beckons more than your covered terrace. With our sliding glass walls, we ensure that you can relax under your canopy whatever the weather. Or rather: in your luxurious and attractive garden room.

#### Ultimate outdoor feeling

The glass panels are available in different heights and widths. They can run in two to six tracks and have no frame. Thus offering an unobstructed view of your garden. In addition, a glass sliding wall also protects against wind and weather elements. This way you can enjoy the ultimate outdoor feeling, even in bad weather. And when the weather permits, simply open the panels.