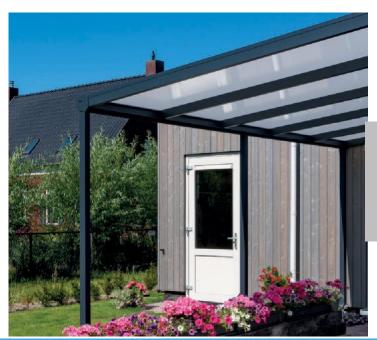

## The Nebbiolo Veranda Slim, elegant and very competitively priced!

Enjoy special moments sheltered from the forces of the weather. With the Nebbiolo from Glass Garden Rooms you will experience your garden as you would like to experience your garden. All this under a slim, elegant and timeless

Outstanding
The Nebbiolo is number one when it comes to quality and price. This veranda is slimmer than our other models, offering excellent value for money. In the slimline veranda market the Nebbiolo is sturdier than what is usually expected. The inbetween beams are fitted with aluminium covers instead of plastic top covers, which makes the covering very sturdy and robust. The Nebbiolo is characterised by a slim, elegant and timeless design.

<u>Characteristics</u>
This veranda is available in standard widths of 4, 5 or 6 meters. The roof is equipped with a polycarbonate roof; high-quality and durable material with a timeless appearance.

| DETAILS         |                                                            |
|-----------------|------------------------------------------------------------|
| Colours         | RAL9001 / RAL7024                                          |
| Gutter          | Standard half-round                                        |
| Posts           | Square                                                     |
| Roofing         | Polycarbonate (Opal / Clear / Ultra clear / Solar control) |
| Width (mm)      | 4045 / 5045 / 6045                                         |
| Projection (mm) | 2500 / 3000 / 3500                                         |
|                 |                                                            |