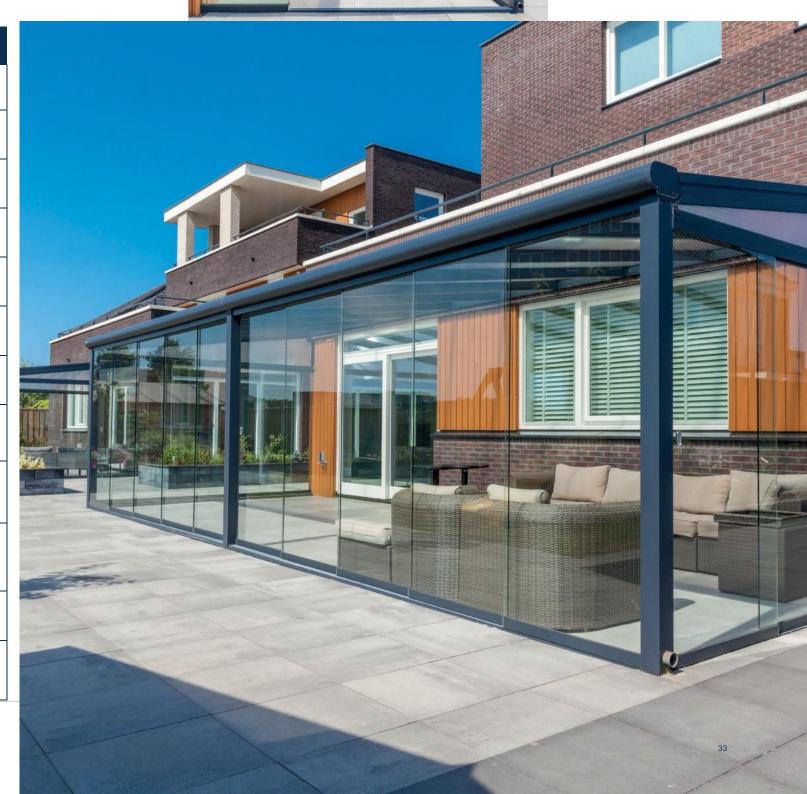

## Turn your veranda into a Glassroom; enjoy your garden and terrace longer, with sliding glass doors

Just imagine. A rainy and windy day. You look outside from your living room. And you miss the outdoors. It is a shame that in such a case your living room beckons more than your covered terrace. With our sliding glass walls, we ensure that you can relax under your canopy whatever the weather. Or rather: in your luxurious and attractive garden room.

#### Ultimate outdoor feeling

The glass panels are available in different heights and widths. They can run in two to six tracks and have no frame. Thus offering an unobstructed view of your garden. In addition, a glass sliding wall also protects against wind and weather elements. This way you can enjoy the ultimate outdoor feeling, even in bad weather. And when the weather permits, simply open the panels.