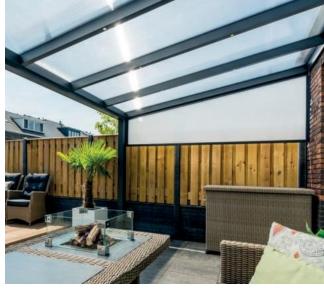

#### Side wall

Comfortable, windproof and available in both polycarbonate and glass

You can make the extra living space created under your veranda even more comfortable and homely by choosing side walls. A side wall allows you to close the veranda at one or both sides, free from wind and rain. This allows you to enjoy your verandas longer.

Our side walls come standard with 16 mm thick polycarbonate and an aluminium frame that matches the colour of your cream white or anthracite veranda. The Glass Garden Rooms side walls can be installed under any brand and type of