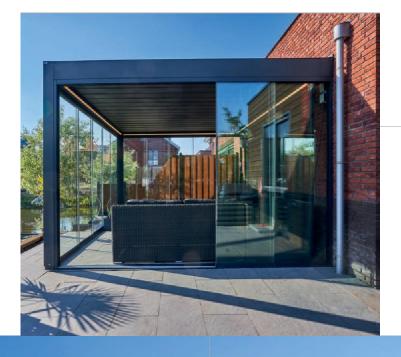

## Turn your veranda into a Glassroom; enjoy your garden and terrace longer, with sliding glass doors

Just imagine. A rainy and windy day. You look outside from your living room. And you miss the outdoors. It is a shame that in such a case your living room beckons more than your covered terrace. With our sliding glass walls, we ensure that you can relax under your canopy whatever the weather. Or rather: in your luxurious and attractive garden room.

#### Ultimate outdoor feeling

The glass panels are available in different heights and widths. They can run in two to six tracks and have no frame. Thus offering an unobstructed view of your garden. In addition, a glass sliding wall also protects against wind and weather elements. This way you can enjoy the ultimate outdoor feeling, even in bad weather. And when the weather permits, simply open the panels.

#### Always a solution!

Did you know that Glass Garden Rooms's sliding glass doors are not only suitable for Glass Garden Rooms's aluminium verandas. They can be installed under existing structures, in timber buildings and in amultitude of other ways.