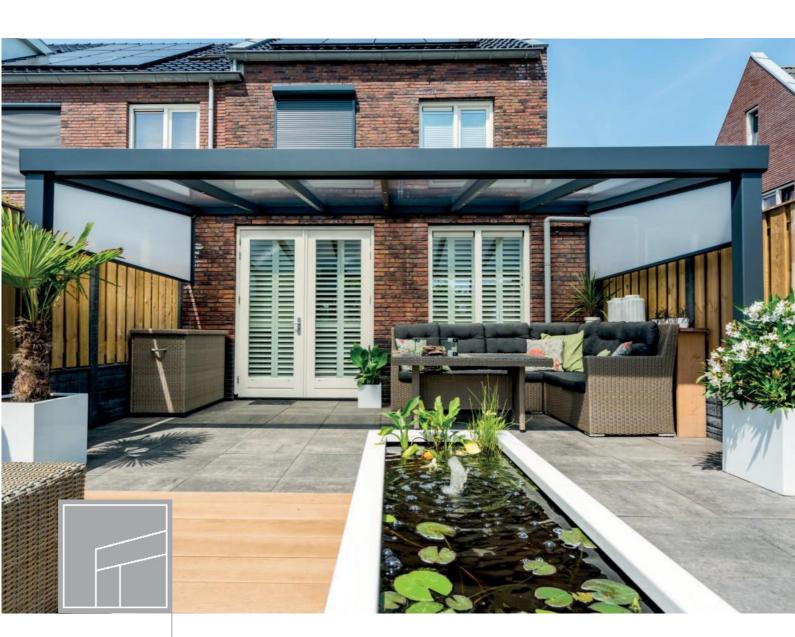

## The best at home

Enjoying the outdoors throughout the year with indoorstyle comfort with our luxurious aluminium verandas and glass- rooms. With an aluminium veranda, you'll add a stylish extension to your home. In addition, aluminium is very solid, weather proof and requires little maintenance.

Why a Glass Garden Rooms aluminium veranda;

- Glass Garden Rooms has a wide range of aluminium verandas.
- The flexible design of the Glass Garden Rooms range allows youto construct your veranda to suit your liking.
- Glass Garden Rooms verandas are made of high quality, low-maintenance and carefully selected materials.
- Maximize your outdoor space with a Glass Garden Rooms verandaallowing you to experience the best at home.
- All Glass Garden Rooms verandas come with a standard 5 yearguarantee.