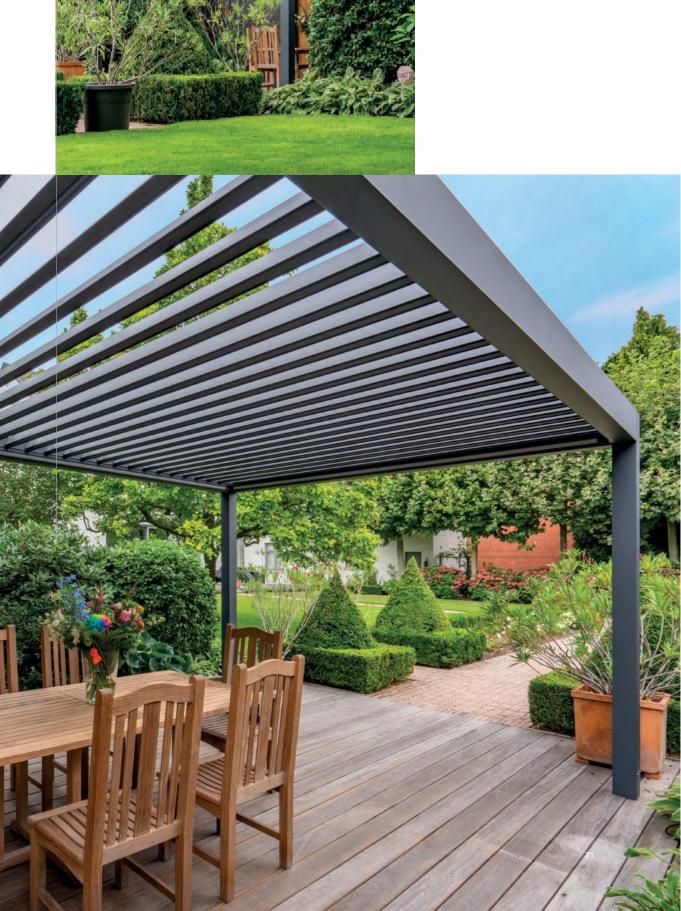

## The Bosco Veranda; Our best-seller, choose your own look!

A veranda finished to perfection. Fully customizable to your wishes and suitable for your home. Meet the Bosco from Glass Garden Rooms.

#### Perfection

The Bosco veranda is finished to perfection. This veranda offers a wide variety of choices. For example, you choose a round or classic ornamental gutter and half round or squared posts. You can therefore customize the Bosco completely to your style, taste and preferences. You ensure a perfect match with your home and garden.

#### Characteristics

Thanks to our modular system, the possibilities with the Bosco are endless and suitable for every situation and every style. This patio cover is available in the colour versions; RAL9016, RAL9001, RAL7024. For the polycarbonate roofing you can choose from clear, ultra clear, opal and solar control.