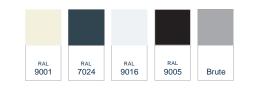

DETAILS

Colours (profiles): RAL9016 / RAL9001 / RAL7024 / RAL9005 / Brute

Panel width\* (mm) 640 / 820 / 980 / 1040

Glass thickness (mm) 10

Number of tracks 2 / 3 / 4 / 5 / 6-track rails

Installation height\* (mm) 2000 / 2100 / 2150 / 2200 / 2250 / 2300 / 2400 / 2500