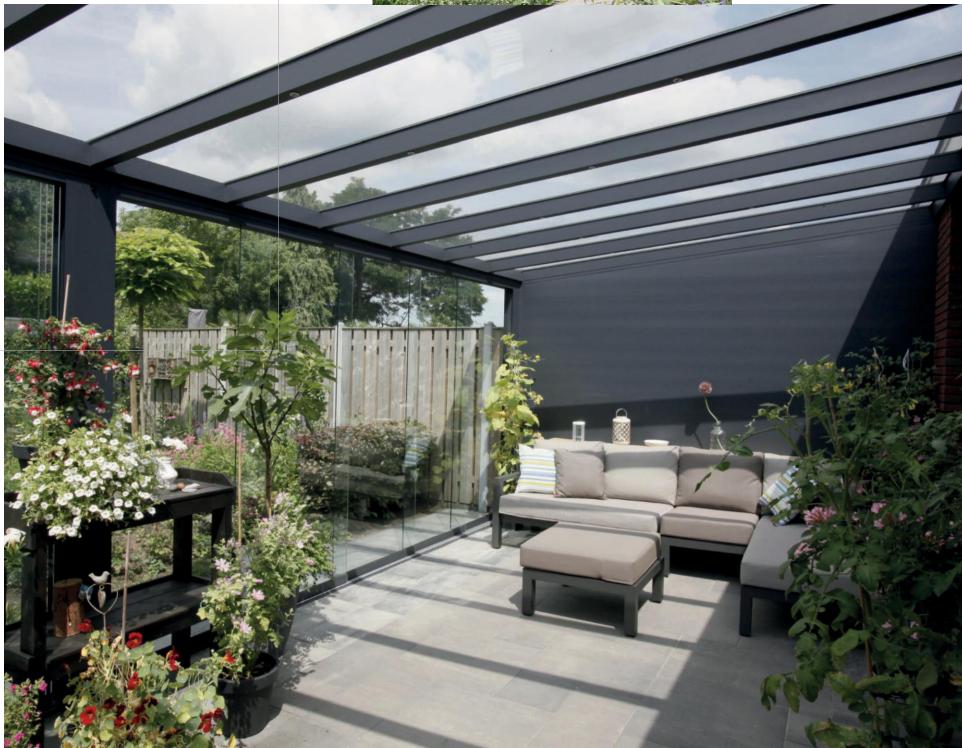

## Turn your veranda into a Glassroom; enjoy your garden and terrace longer, with sliding glass doors

Just imagine. A rainy and windy day. You look outside from your living room. And you miss the outdoors. It is a shame that in such a case your living room beckons more than your covered terrace. With our sliding glass walls, we ensure that you can relax under your canopy whatever the weather. Or rather: in your luxurious and attractive garden room.

#### Ultimate outdoor feeling

The glass panels are available in different heights and widths. They can run in two to six tracks and have no frame. Thus offering an unobstructed view of your garden. In addition, a glass sliding wall also protects against wind and weather elements. This way you can enjoy the ultimate outdoor feeling, even in bad weather. And when the weather permits, simply open the panels.