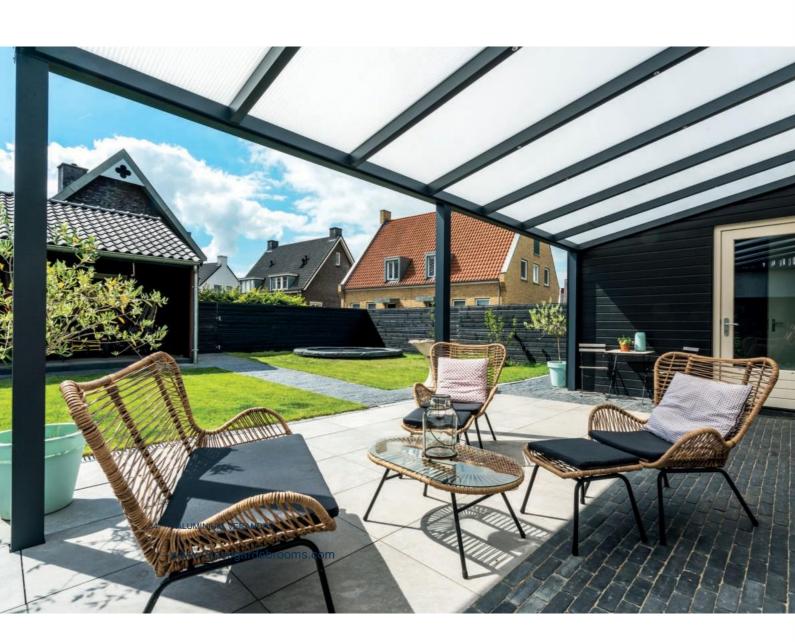

## The best at home

Enjoying the outdoors throughout the year with indoorstyle comfort with our luxurious aluminium verandas and glass- rooms. With an aluminium veranda, you'll add a stylish extension to your home. In addition, aluminium is very solid, weather proof and requires little maintenance.

Why a Glass Garden Rooms aluminium veranda;

- Glass Garden Rooms has a wide range of aluminium verandas.
- The flexible design of the Glass Garden Rooms range allows youto construct your veranda to suit your liking.
- Glass Garden Rooms verandas are made of high quality, low-maintenance and carefully selected materials.
- Maximize your outdoor space with a Glass Garden Rooms verandaallowing you to experience the best at home.
- All Glass Garden Rooms verandas come with a standard 5 yearguarantee.