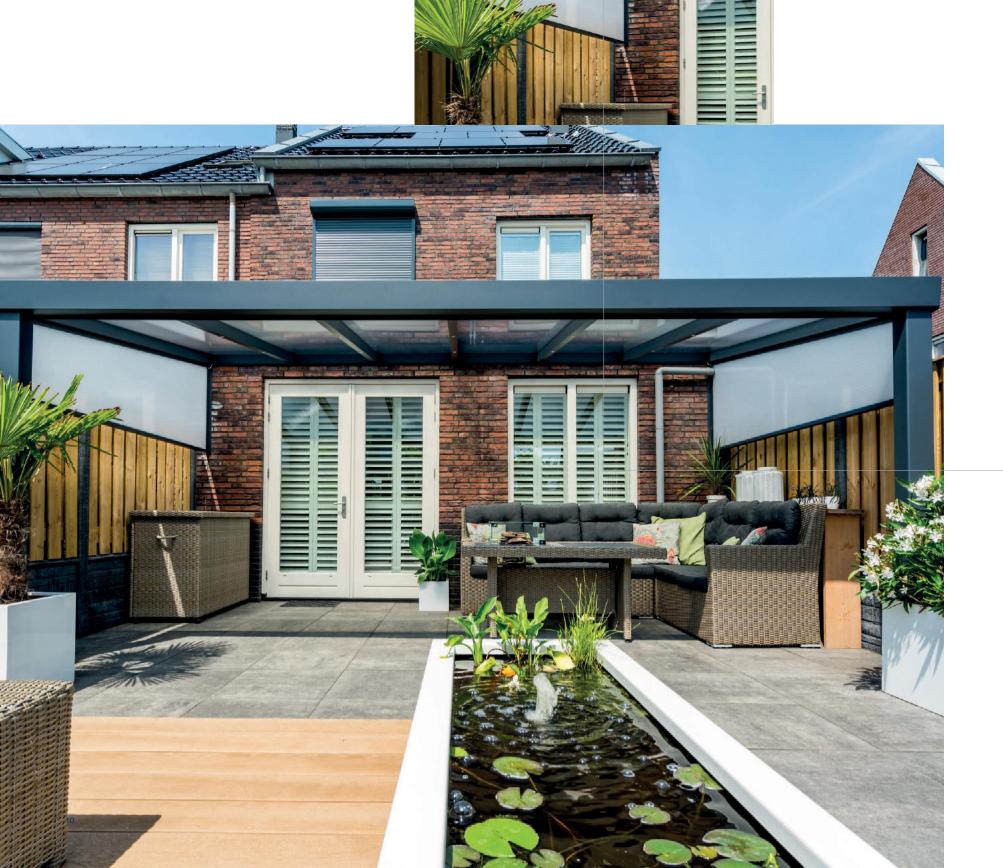

e and garden.

#### Characteristics

Thanks to our modular system, the possibilities with the Bosco are endless and suitable for every situation and every style. This patio cover is available in the colour versions; RAL9016, RAL9001, RAL7024. For the polycarbonate roofing you can choose from clear, ultra clear, opal and solar control.









DETAILS

Colours RAL9001 / RAL7024 / RAL9016

Gutter Round or Classic Posts Half-round or square

9Roofing Polycarbonate (Opal / Clear / Ultra clear / Solar control) 4060 / 5060 / 6060 / 7060 or a multitude thereof Width (mm)

2500 / 3000 / 3500 / 4000 / 6000 Projection (mm)

As an added option, the Bosco can be expanded with various Glass Garden Rooms accessories, such as a side wall, LED lighting and side panel. More information on



Bosco









## The Giallo Veranda; Beautifully, smooth and robust

With the Giallo veranda you can enjoy the outdoors to the max. From your first coffee moment in the morning until the setting of the sun. Regardless of the weather conditions. With an unobstructed and open view.

#### Robust look

The Glass Garden Rooms Giallo Veranda is known for its smooth, robust look and is equipped with a reinforced gutter profile. Because of this extra reinforcement the Giallo can be mounted with justtwo posts with a span of 6 metres. The maximum span on two posts is what makes the Giallo unique. The result is maximum enjoyment with a free and open view.

#### Characteristics

The Glass Garden Rooms Giallo is available in three colours: cream white, white and grey. The veranda comes with a standard polycar-bona